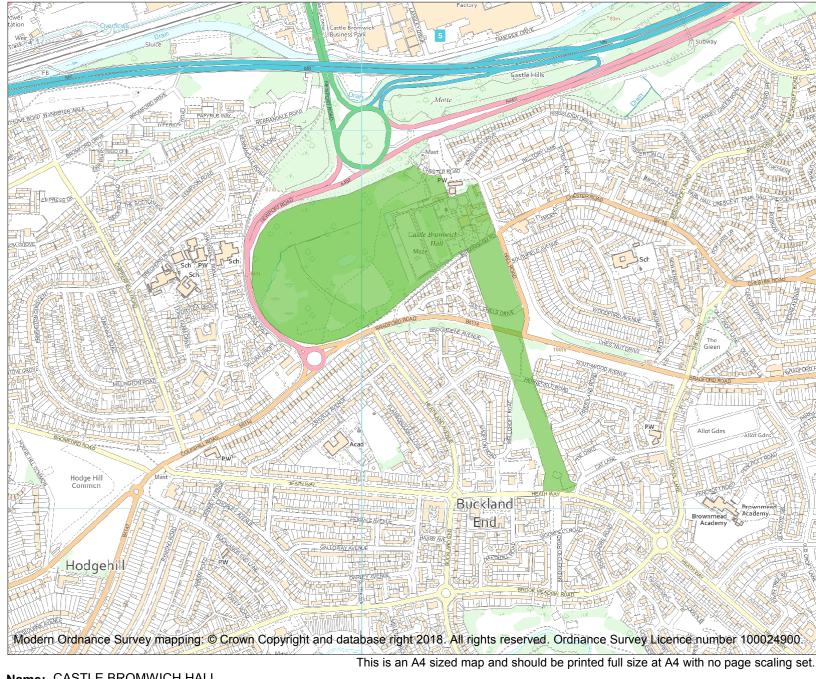

Each official record of a registered garden or other land contains a map. The map here has been translated from the official map and that process may have introduced inaccuracies. Copies of maps that form part of the official record can be obtained from Historic England.

This map was delivered electronically and when printed may not be to scale and may be subject to distortions. The map and grid references are for identification purposes only and must be read in conjunction with other information in the record.

|     | List Entry NGR: | SP 14137 89743 |
|-----|-----------------|----------------|
| 2.1 | Map Scale:      | 1:10000        |
|     | Print Date:     | 22 July 2024   |
|     | -               |                |